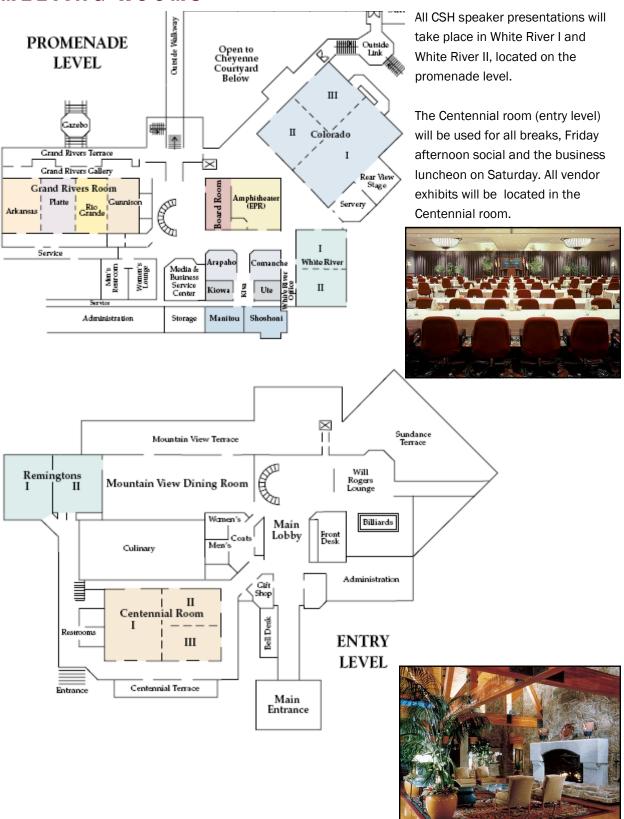

entific, St. Louis, MO.

## 4-B. Preparing for the IHC Qualification Exam II

Ms. Ethel Macrea, AA, HT (ASCP) QIHC

#### 11:30 PM - 1:00 PM Lunch & CSH Business Meeting

## SESSION 3: SATURDAY AFTERNOON, MAY 9, 2009

#### 1:00 PM - 2:30 PM, Presentations

5-A. Leadership Jazz II

Mr. H. Skip Brown, B.A., HT (ASCP), Applications Manager - McCormick Scientific, St. Louis, MO.

## 5-B. Preparing for the IHC Qualification Exam III

Ms. Ethel Macrea, AA, HT (ASCP) QIHC

## 2:30 PM - 3:00 PM Break

#### 3:00 PM - 4:30 PM, Presentations

6-A. "Safety" How Safe are you? (1.5 CEU credit hours)

Ms. Stacey Langenberg, A.S Histotechnology HT (ASCP) QIHC

Mr. Daniel Gropp, A.S Histotechnology

## 6-B. Preparing for the IHC Qualification Exam IV

Ms. Ethel Macrea, AA, HT (ASCP) QIHC

## MEETING ROOMS



2009 SYMPOSIUM Page 5

#### RESERVATIONS

If you intend to stay at the resort it is strongly recommended that you make your reservation as soon as possible. All vacancies will be dropped after April 7th at which point there will be no guarantee of securing a room.

Guest rooms can be reserved by calling Cheyenne Mountain Resort at (800) 428-8886. When making reservations please inform the hotel staff that you will be attending the

"Colorado Society of Histotechnology" meeting so that the following discount rates apply.

| Room Options | Group Rate | Amenities                                                                                                                                                                          |  |  |
|--------------|------------|-------------------------