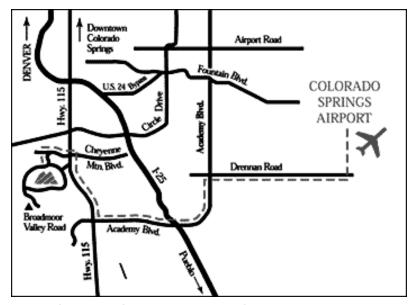

## MAPS & DIRECTIONS

Colorado Springs airport to Cheyenne Mountain Resort

- Go west on Drennan Rd. approximately 3 miles to Academy Blvd.
- Turn left on Academy and stay in the left-hand lane.
- Follow Academy approximately 4 miles to Highway 115.
- Exit north at Highway 115.
- Proceed approximately one mile to Cheyenne Mountain Blvd.
- Turn left on Cheyenne Mountain Blvd. And go one block to Broadmoor Valley Rd.
- Turn left and go three blocks to Cheyenne Mountain Resort.